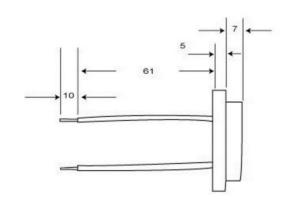

# **SQA Series**

**Cement Resistor** 

# **FEATURES**

- > Stable long life.Low inductance.
- Can be produce according to customer's request.
- Compact type with safety design of non-flammability and insulation.
- > Application aroma diffuser heater...



### **SQA-R TYPE**





## **SQA-S TYPE**





# **SQA-M TYPE 8W**



# SQA-M TYPE 18W





WEE Technology Company Limited FLAT/RM 705, 7/F, FA YUEN COMM BLDG NO.75, FA YUEN STREET, MONG KOK, KL, HK www.weetcap.com

www.weetcap.com info@weetcap.com All details in this data sheet are subject to change without notice. For more details and updates, please visit our website.

Copyright  $\ensuremath{\mathbb{C}}$  2000 WEE Technology, All rights reserved.





# SQA Series Cement Resistor

#### **SPECIFICATIONS**

| ITEM                             | SPEC                               | REMARKS                                         |
|----------------------------------|------------------------------------|-------------------------------------------------|
| Load life under high temperature | ±5%