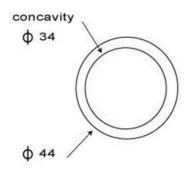

# **SQA Series**

**Cement Resistor** 

# **FEATURES**

- > Stable long life.Low inductance.
- Can be produce according to customer's request.
- Compact type with safety design of non-flammability and insulation.
- > Application aroma diffuser heater...



### **SQA-R TYPE**





## **SQA-S TYPE**





# **SQA-M TYPE 8W**



# SQA-M TYPE 18W





WEE Technology Company Limited FLAT/RM 705, 7/F, FA YUEN COMM BLDG NO.75, FA YUEN STREET, MONG KOK, KL, HK www.weetcap.com

www.weetcap.com info@weetcap.com All details in this data sheet are subject to change without notice. For more details and updates, please visit our website.

Copyright  $\ensuremath{\mathbb{C}}$  2000 WEE Technology, All rights reserved.





# SQA Series Cement Resistor

#### **SPECIFICATIONS**

| ITEM                             | SPEC                               | REMARKS                                         |
|----------------------------------|------------------------------------|-------------------------------------------------|
| Load life under high temperature | ±5%