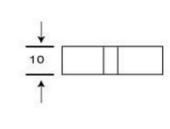

# **SQA Series**

**Cement Resistor** 

# **FEATURES**

- > Stable long life.Low inductance.
- Can be produce according to customer's request.
- Compact type with safety design of non-flammability and insulation.
- > Application aroma diffuser heater...



### **SQA-R TYPE**





## **SQA-S TYPE**





# **SQA-M TYPE 8W**



# SQA-M TYPE 18W





WEE Technology Company Limited FLAT/RM 705, 7/F, FA YUEN COMM BLDG NO.75, FA YUEN STREET, MONG KOK, KL, HK www.weetcap.com

www.weetcap.com info@weetcap.com All details in this data sheet are subject to change without notice. For more details and updates, please visit our website.

Copyright  $\ensuremath{\mathbb{C}}$  2000 WEE Technology, All rights reserved.





# SQA Series Cement Resistor

#### **SPECIFICATIONS**

| ITEM                             | SPEC                               | REMARKS                                         |
|----------------------------------|------------------------------------|-------------------------------------------------|
| Load life under high temperature | ±5%                                | Rated vo