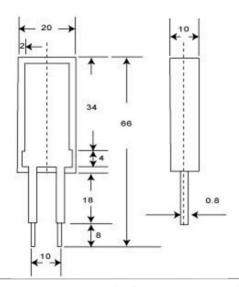

# **SQA Series**

**Cement Resistor** 

# **FEATURES**

- > Stable long life.Low inductance.
- Can be produce according to customer's request.
- Compact type with safety design of non-flammability and insulation.
- > Application aroma diffuser heater...



### **SQA-R TYPE**





## **SQA-S TYPE**





# **SQA-M TYPE 8W**



# SQA-M TYPE 18W





WEE Technology Company Limited FLAT/RM 705, 7/F, FA YUEN COMM BLDG NO.75, FA YUEN STREET, MONG KOK, KL, HK www.weetcap.com

www.weetcap.com info@weetcap.com All details in this data sheet are subject to change without notice. For more details and updates, please visit our website.

Copyright  $\ensuremath{\mathbb{C}}$  2000 WEE Technology, All rights reserved.





# SQA Series Cement Resistor

#### **SPECIFICATIONS**

| ITEM                             | SPEC                               | REMARKS                                         |
|----------------------------------|------------------------------------|-------------------------------------------------|
| Load life under high temperature | ±5%                                | Rated voltage at $70^{\circ}$ C