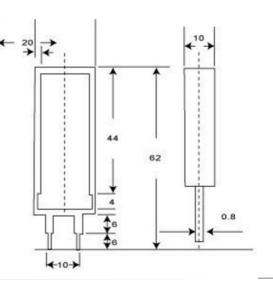

# SQA-M TYPE 18W

WEE Technology Company Limited FLAT/RM 705, 7/F, FA YUEN COMM BLDG NO.75, FA YUEN STREET, MONG KOK, KL, HK www.weetcap.com

www.weetcap.com info@weetcap.com All details in this data sheet are subject to change without notice. For more details and updates, please visit our website.