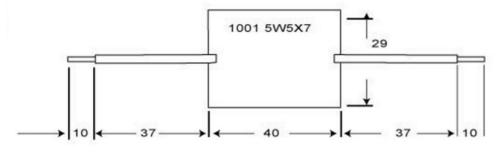

# **SQA-M TYPE 8W**

# SQA-M TYPE 18W

WEE Technology Company Limited FLAT/RM 705, 7/F, FA YUEN COMM BLDG NO.75, FA YUEN STREET, MONG KOK, KL, HK www.weetcap.com

www.weetcap.com info@weetcap.com All details in this data sheet are subject to change without notice. For more details and updates, please visit our website.